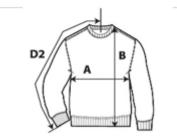

Dimensions shown with three decimal points

| SPECIFICATIONS                   |       |       |        |        |        |        |        |
|----------------------------------|-------|-------|--------|--------|--------|--------|--------|
| Centimeters                      | Tol-  | Tol+  | S      | M      | L      | XL     | 2XL    |
| Chest (A)                        | 2.540 | 2.540 | 50.800 | 55.880 | 60.960 | 66.040 | 71.120 |
| Length from HPS (B)              | 2.540 | 2.540 | 68.580 | 71.120 | 73.660 | 76.200 | 78.740 |
| Sleeve length (Center back) (D2) | 2.540 | 2.540 | 85.090 | 87.630 | 90.170 | 92.710 | 95.250 |
| Inches                           | Tol-  | Tol+  | S      | М      | L      | XL     | 2XL    |
| Chest (A)                        | 1.000 | 1.000 | 20.000 | 22.000 | 24.000 | 26.000 | 28.000 |
| Length from HPS (B)              | 1.000 | 1.000 | 27.000 | 28.000 | 29.000 | 30.000 | 31.000 |
| Sleeve length (Center back) (D2) | 1.000 | 1.000 | 33.500 | 34.500 | 35.500 | 36.500 | 37.500 |