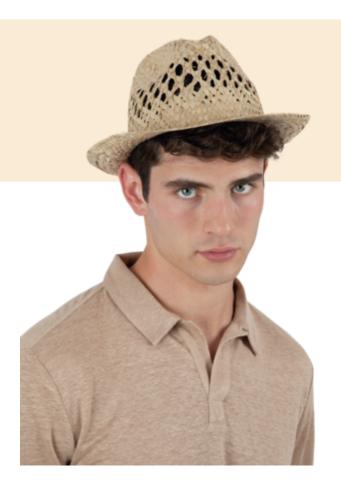

# **Braided Panama hat**

• Woven natural plant fibre that allows air to pass through to keep the scalp cool, making it breathable and extremely comfortable to wear.

- Panama style, timeless and elegant.
- Sold without ribbon. Matching ribbon: KP609.

100% vegetable fibre braided and breathable hat. Sold without ribbon. KP609 ribbon must be ordered separately in the corresponding size.

57 cm 59 cm 🛆 430 g/m<sup>2</sup>

50

## KP613 Braided Panama hat